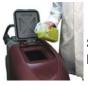

- *Squeeze and Pour* No equipment required. Simply squeeze the container to measure the desired amount.

- Easy-Fill Gun Dilutes product at 2.5GPM into RTU container, mop bucket or autoscrubber.

*-Auto scrubber* Squeeze N pour or use Easy- Fill gun to fill tank.