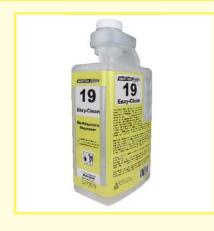

## Bio-Enzymatic Degreaser with BioZyme™

Enzy-Clean is a biological and enzymatic floor degreaser. It contains a synergistic blend of natural microorganisms that releases enzymes to consume and break down food, grease, and organic material.

**Packaging** 4 x 2 liter Bottles 908662