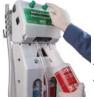

## **Enzy-Clean**

Multi-Task Dispensing System The unique patented *Multi-Task* container gives you dilution flexibility.

-Secure Dispensing Accurately dispenses two or more products from the *Multi-Task* wall mount dispenser at the touch of a button.

- *Squeeze and Pour* No equipment required. Simply squeeze the container to measure the desired amount.

- Easy-Fill Gun Dilutes product at 2.5GPM into RTU container, mop bucket or autoscrubber.

*-Auto scrubber* Squeeze N pour or use Easy- Fill gun to fill tank.