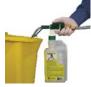

## **Enzy-Clean**

Multi-Task Dispensing System The unique patented *Multi-Task* container gives you dilution flexibility.

-Secure Dispensing Accurately dispenses two or more products from the *Multi-Task* wall mount dispenser at the touch of a button.

- *Squeeze and Pour* No equipment required. Simply squeeze the container to measure the desired amount.

- Easy-Fill Gun Dilutes product at 2.5GPM into RTU container, mop bucket or autoscrubber.

*-Auto scrubber* Squeeze N pour or use Easy- Fill gun to fill tank.